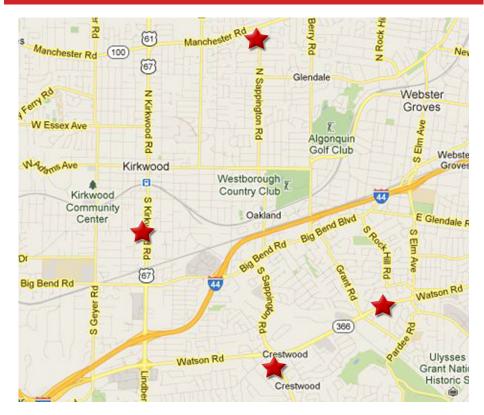

#### **Crestwood Campus**

(at Prince of Peace Lutheran Church) 8646 New Sappington Rd. Crestwood, Missouri 63126

#### Kirkwood Campus

110 W. Woodbine Ave. Kirkwood, Missouri 63122 P: (314) 822-7774 F: (314) 822-5472

### Glendale Campus

(at Glendale Lutheran Church) 1365 N. Sappington Rd. Glendale, Missouri 63122

#### Webster Campus

8749 Watson Rd. Webster Groves, Missouri 63119 P: (314) 961-6595 F: (314) 961-5166